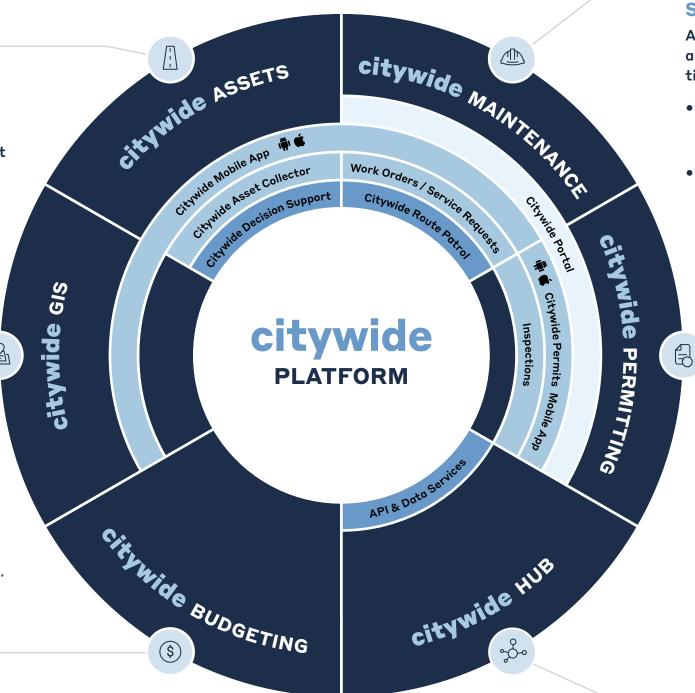

## **Citywide Software Platform**

Innovative software that moves communities forward.

### Create your own data registry.

Develop strategies to increase the life of your municipal assets. Better plan and prioritize resources, easily forecast lifecycle events, future costs, and make risk calculations.

### Do more with your maps.

Visualize everything - assets, work orders, service requests and more online or via a mobile app.

- Create custom map views with unlimited filters and layers.
- Stay connected with your community. Share tailored map views to show them how your municipality is moving.

### Take control of your budgeting activities.

Make financial decisions that align with your current and future goals.

- Easily create operating, salary and capital budgets to help you stay on track.
- Avoid unwanted surprises. Create scenario analysis, variance reports, budget reports and more.

### Simplify your work assignments.

Accurately prioritize, schedule and track all maintenance activities. Set-up preventive maintenance alerts to save time, money and increase asset life.

- Manage service requests, work orders and complete inspections for facilities, trails, sidewalks and more with the Citywide Mobile app.
- Increase efficiency and track compliance on your routine and seasonal patrols with Citywide Route Patrol.

### Deliver a better citizen experience.

Process building and non-building permit, planning and license applications, as well as associated fees and payments from one location.

- Conduct inspections, and view past permit information in real-time with the Permits Mobile app.
- Allow applicants to submit all applications online via the Citywide Portal. Implement mandatory input fields per application type.

### A simple way to get connected.

• Quickly integrate with APIs and data services.

**Did you know?** Our Implementation team will help you get started with all of our solutions. Guides, workshops and training courses are available if you want to learn more!