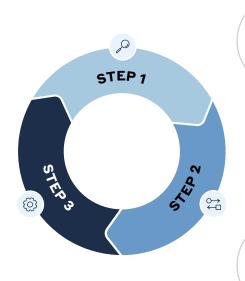

#### **Audit and Assess**

- Review current asset management policies.
- Identify process and practice maturity gaps.
- Set target areas for improvement.

### Strategy and Plan Development

- Engage staff with departmental training workshops.
- Develop a multi-year detailed strategy and roadmap.
- Establish targets for infrastructure services.

#### **Operationalize Plan**

- Outline data gaps, collection requirements and standards.
- Develop risk and Levels of Service (LoS) frameworks.
- Institutionalize asset management practice.