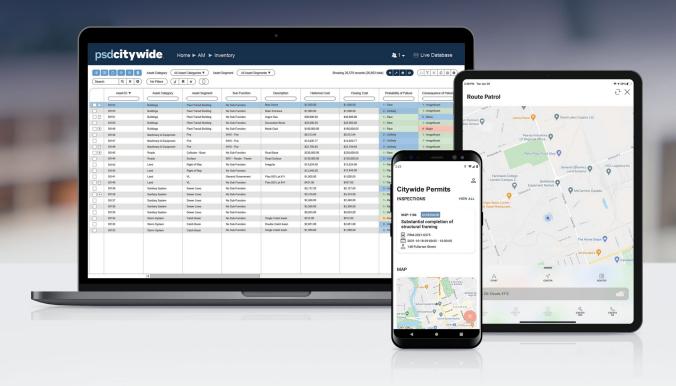

### Do more with your maps.

Visualize everything - assets, work orders, service requests and more online or via a mobile app.

- Create custom map views with unlimited filters and layers.
- Stay connected with your community. Share tailored map views to show them how your municipality is moving.

### Simplify your work assignments.

Accurately prioritize, schedule and track all maintenance activities. Set-up preventive maintenance alerts to save time, money and increase asset life.

- Manage service requests, work orders and complete inspections for facilities, trails, sidewalks and more with the Citywide Mobile app.
- Increase efficiency and track compliance on your routine and seasonal patrols with Citywide Route Patrol.

### Deliver a better citizen experience.

Process building and non-building permit, planning and license applications, as well as associated fees and payments from one location.

- Conduct inspections, and view past permit information in real-time with the Permits Mobile app.
- Allow applicants to submit all applications online via the Citywide Portal. Implement mandatory input fields per application type.